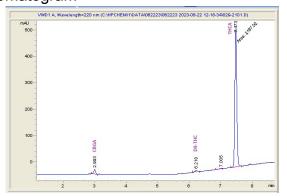

## Craft Cannabis TN

## Sample 614-062223-039

Gelato

Sample Submitted: 06-22-2023; Report Date: 06-27-2023

# Gelato

Plant Material: Flower

#### Chromatogram



#### Cannabinoid Profile



### Cannabinoid Profile by HPLC

0.21%

Delta-9-THC

0.00%

**CBD** 

| Cannabinoid          | % wt  | mg/g   |
|----------------------|-------|--------|
| CBGA                 | 0.704 | 7.04   |
| Delta-9-THC          | 0.206 | 2.06   |
| THCA                 | 23.12 | 231.2  |
| Total Cannabinoids   | 24.03 | 240.3  |
| Calculated Total THC | 20.48 | 204.82 |
| Calculated CBD Yield | 0.00  | 0.00   |

Calculated Total THC = Delta-9-THC + 0.877 \* THCA Calculated Maximum CBD Yield = CBD + 0.877 \* CBDA

24.03%

**Total Cannabinoids** 

Marin Analytics, LLC 250 Bel Marin Keys Blvd, Suite D4 Novato, CA 94949

833-321-TEST / info@marinanalytics.com

Sara Biancala

This sample has been tested by Marin Analytics, LLC using valid testing methodologies and a quality