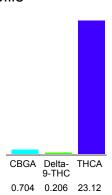

#### Cannabinoid Profile

### Cannabinoid Profile by HPLC

0.21%

Delta-9-THC

0.00%

**CBD** 

| Cannabinoid          | % wt  | mg/g   |
|----------------------|-------|--------|
| CBGA                 | 0.704 | 7.04   |
| Delta-9-THC          | 0.206 | 2.06   |
| THCA                 | 23.12 | 231.2  |
| Total Cannabinoids   | 24.03 | 240.3  |
| Calculated Total THC | 20.48 | 204.82 |
| Calculated CBD Yield | 0.00  | 0.00   |