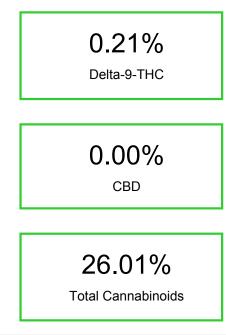

### Cannabinoid Profile by HPLC

Cannabinoid % wt mg/g CBDA 0.072 0.72 CBGA 1.426 14.26 CBG 0.107 1.07 THCVa 1.12 0.112 Delta-9-THC 0.208 2.08 THCA 24.09 240.87 **Total Cannabinoids** 26.01 260.1 **Calculated Total THC** 213.32 21.33 **Calculated CBD Yield** 0.06 0.63 Calculated Total THC = Delta-9-THC + 0.877 \* THCA Calculated Maximum CBD Yield = CBD + 0.877 \* CBDA