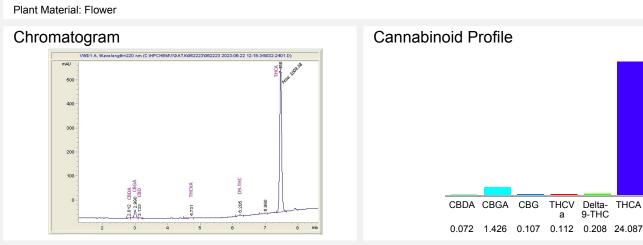

### Cannabinoid Profile by HPLC

Cannabinoid % wt mg/g CBDA 0.072 0.72 CBGA 1.426 14.26 CBG 0.107 1.07 THCVa 1.12 0.112 Delta-9-THC 0.208 2.08 THCA 24.09 240.87 **Total Cannabinoids** 26.01 260.1 **Calculated Total THC** 213.32 21.33 **Calculated CBD Yield** 0.06 0.63 Calculated Total THC = Delta-9-THC + 0.877 \* THCA Calculated Maximum CBD Yield = CBD + 0.877 \* CBDA