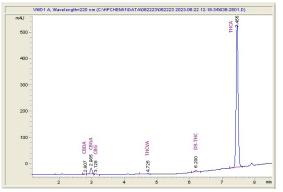

#### Chromatogram

### Sample 614-062223-046

THCV Delta- THCA 9-THC

mg/g

а

% wt

0.063 1.024 0.096 0.122 0.197 22.895