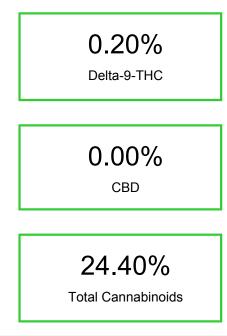

#### Cannabinoid Profile by HPLC

CBDA 0.063 0.63 CBGA 1.024 10.24 CBG 0.096 0.96 THCVa 0.122 1.22 Delta-9-THC 0.197 1.97 THCA 22.9 228.95 **Total Cannabinoids** 24.40 244.0 202.76 **Calculated Total THC** 20.28 **Calculated CBD Yield** 0.06 0.55 Calculated Total THC = Delta-9-THC + 0.877 \* THCA Calculated Maximum CBD Yield = CBD + 0.877 \* CBDA