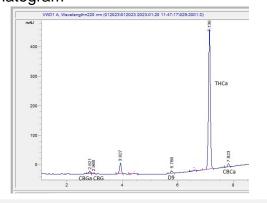

### Chromatogram

### Cannabinoid Profile by HPLC

0.26%

Delta-9-THC

0.00%

CBD

| Cannabinoid                  | % wt  | mg/g   |
|------------------------------|-------|--------|
| CBGA                         | 0.26  | 2.6    |
| CBG                          | 0.11  | 1.1    |
| Delta-9-THC                  | 0.26  | 2.6    |
| THCA                         | 23.44 | 134.4  |
| Total Cannabinoids           | 24.07 | 140.7  |
| Calculated Delta-9-THC Yield | 12.05 | 120.47 |
| Calculated CBD Yield         | 0.00  | 0.00   |
|                              |       |        |