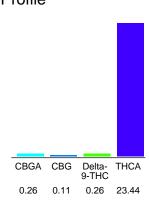

#### Cannabinoid Profile

### Cannabinoid Profile by HPLC

0.26%

Delta-9-THC

0.00%

CBD

| Cannabinoid                  | % wt  | mg/g   |
|------------------------------|-------|--------|
| CBGA                         | 0.26  | 2.6    |
| CBG                          | 0.11  | 1.1    |
| Delta-9-THC                  | 0.26  | 2.6    |
| THCA                         | 23.44 | 134.4  |
| Total Cannabinoids           | 24.07 | 140.7  |
| Calculated Delta-9-THC Yield | 12.05 | 120.47 |
| Calculated CBD Yield         | 0.00  | 0.00   |
|                              |       |        |